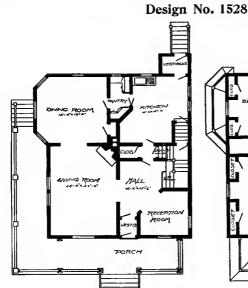

Design No. 1514

of Blue Prints, together with a complete set of typewritten specificatoins is

# \$5.00

They save time and prevent waste of material

First Floor Plan

Size: Width, 27 feet; length, 34 feet 6 inches, exclusive of porches

Blue prints consist of cellar and foundation plan; roof plan; first and second floor plans; front, rear, two side elevations; wall sections and all necessary interior details. Specifications consist of about two consists of about two consists of the positions and the consist of about two consists of the consist of two consists of the consist of the consist of the consist of two consists of the c twenty pages of typewritten matter.

Full and complete working plans and specifications of this house will be furnished for \$5.00. Cost of this house is from about \$2,000.00 to about \$2,250.00, according to the locality in which it is built built.